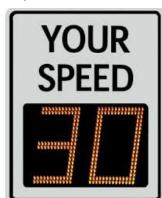

#### THE INFORMATION FROM THE INTERACTIVE SPEED SIGN FOR OCTOBER 2022:

68,209 vehicles travelled through the village to Old Leake

33,643 travelled at the speed limit of 30mph (49%)

17,613 travelled at 35mph (26%)

**4,737** travelled at 40mph (7%)

**7,671** travelled at 25mph (11%)

**2,635** travelled at 20mph or less (4%)

1,339 travelled at 45mph (2%)

571 travelled between 50 and 70mph (1%)

The sign was not in use for 8 days during October