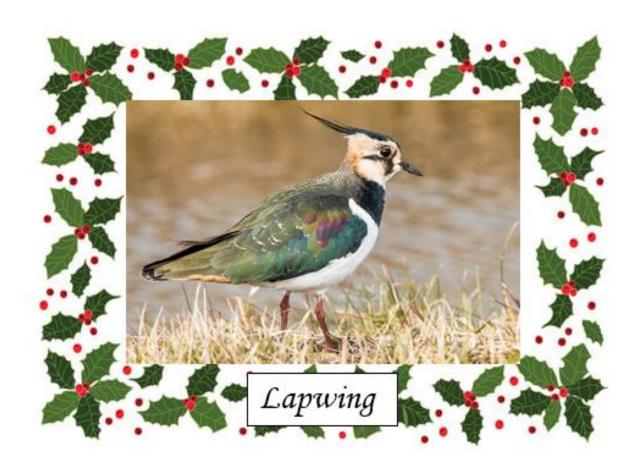

Many birds can be distinguished by their style of flying. Woodpeckers, plump birds with short wings, have fast wing beats and fly quickly in a series of shallow loops, whilst cuckoos fly direct, but look boat-shaped because their wings, whilst falling very low, don't rise much above their body. My favourite is the lapwing, a very handsome bird, which has a number of names: peewit (because of its haunting call) and green plover. An old name was 'pyewipe'. Whilst displaying in the spring the lapwing can fly both vertically up and down, and twist and fall dramatically, a real pleasure to watch. It will often use its aerobatic supremacy to chase hunting crows and kestrels away from its small chicks which are very vulnerable as they trot round the pools on the wetlands.